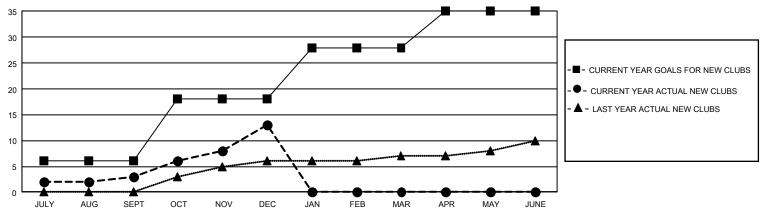

## GMT Constitutional Area 8, Group E

REPORT DOES NOT INCLUDE CLUBS IN UNDISTRICTED AREAS.

| Clubs         |               |             |               | Members               |                       |                         |                                                    |  |
|---------------|---------------|-------------|---------------|-----------------------|-----------------------|-------------------------|----------------------------------------------------|--|
|               | RESULTS FOR   | R 2020-2021 |               | RESULTS FOR 2020-2021 |                       |                         |                                                    |  |
| QUARTER       | NEW CLUB GOAL | NEW CLUBS   | DROPPED CLUBS | QUARTER MEMB          | ER GROWTH NET<br>GOAL | MEMBER GROWTH<br>ACTUAL | DROPPED<br>MEMBERS ACTUAL<br>(including transfers) |  |
| JULY/AUG/SEPT | 18            | 3           | 0             | JULY/AUG/SEPT         | 300                   | 344                     | 188                                                |  |
| OCT/NOV/DEC   | 36            | 10          | 0             | OCT/NOV/DEC           | 450                   | 654                     | 445                                                |  |
| JAN/FEB/MAR   | 30            | 0           | 0             | JAN/FEB/MAR           | 325                   | 0                       | 0                                                  |  |
| APR/MAY/JUNE  | 21            | 0           | 0             | APR/MAY/JUNE          | 315                   | 0                       | 0                                                  |  |