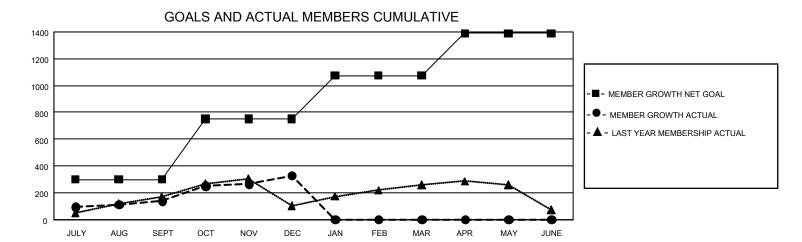

## GMT Constitutional Area 8, Group E

REPORT DOES NOT INCLUDE CLUBS IN UNDISTRICTED AREAS.

| Clubs         |               |             |               | Members               |                       |                         |                                                    |  |
|---------------|---------------|-------------|---------------|-----------------------|-----------------------|-------------------------|----------------------------------------------------|--|
|               | RESULTS FOR   | R 2020-2021 |               | RESULTS FOR 2020-2021 |                       |                         |                                                    |  |
| QUARTER       | NEW CLUB GOAL | NEW CLUBS   | DROPPED CLUBS | QUARTER MEMB          | ER GROWTH NET<br>GOAL | MEMBER GROWTH<br>ACTUAL | DROPPED<br>MEMBERS ACTUAL<br>(including transfers) |  |
| JULY/AUG/SEPT | 18            | 3           | 0             | JULY/AUG/SEPT         | 300                   | 344                     | 188                                                |  |
| OCT/NOV/DEC   | 36            | 10          | 0             | OCT/NOV/DEC           | 450                   | 654                     | 445                                                |  |
| JAN/FEB/MAR   | 30            | 0           | 0             | JAN/FEB/MAR           | 325                   | 0                       | 0                                                  |  |
| APR/MAY/JUNE  | 21            | 0           | 0             | APR/MAY/JUNE          | 315                   | 0                       | 0                                                  |  |